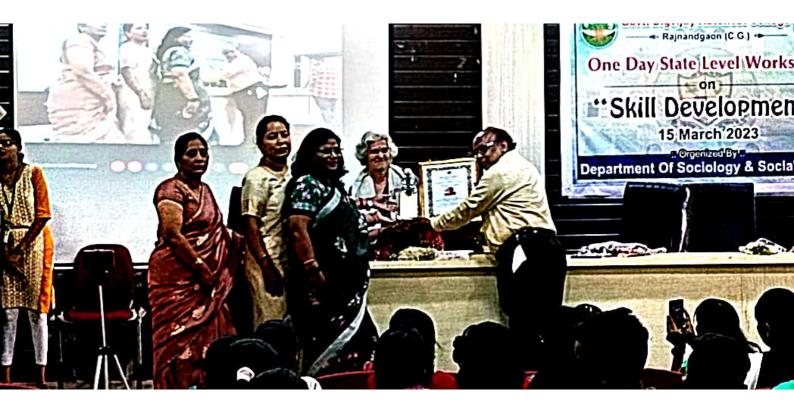

| , 1900ddi 1611 |             |    | The state of the s |                  | A 68/21 Seels | Squihemes 47 Agrica. |                 |                  | - Pray 2 Et. Carps hamadeny            | Do Alice Constitution of the Constitution of t | S. C. | Evalsel           |              | Date Page |







## कौशल विकास पर राज्य स्तरीय एक दिवसीय कार्यशाला आयोजित



पायनियर संवाददाता < राजनांदगांव www.dailypioneer.com

शासकीय दिग्विजय स्वशासी स्नातकोत्तर महाविद्यालय के समाजशास्त्र एवं समाज कार्य विभाग के संयुक्त तत्वाधान में ÷कौशल विकास÷ विषय पर राज्य स्तरीय एक दिवसीय कार्यशाला का आयोजन किया गया। उक्त कार्यक्रम प्राचार्य डॉ. के.एल. टांडेकर के मार्गदर्शन में आयोजित किया गया. कार्यक्रम में मुख्य अतिथि एवं मुख्य वक्ता के रूप में डॉ.पूनम गुलालिया को आर्मोत्रत किया गया ,जो वर्तमान में वरिष्ठ एकेडमिक सलाहकार, महात्मा गांधी राष्ट्रीय ग्रामीण शिक्षा परिषद हैदराबाद तेलंगाना में पदस्थ हैं। कार्यक्रम की अध्यक्षता प्राचार्य डॉ. टांडेकर के द्वारा की गई। कार्यशाला के आयोजन सचिव श्रीमती ललिता साहू ने कार्यशाला की रूपरेखा व उद्देश्य के

संबंध में विचार रखें। प्राचार्य ने अपने उद्बोधन में कहा कि वर्तमान