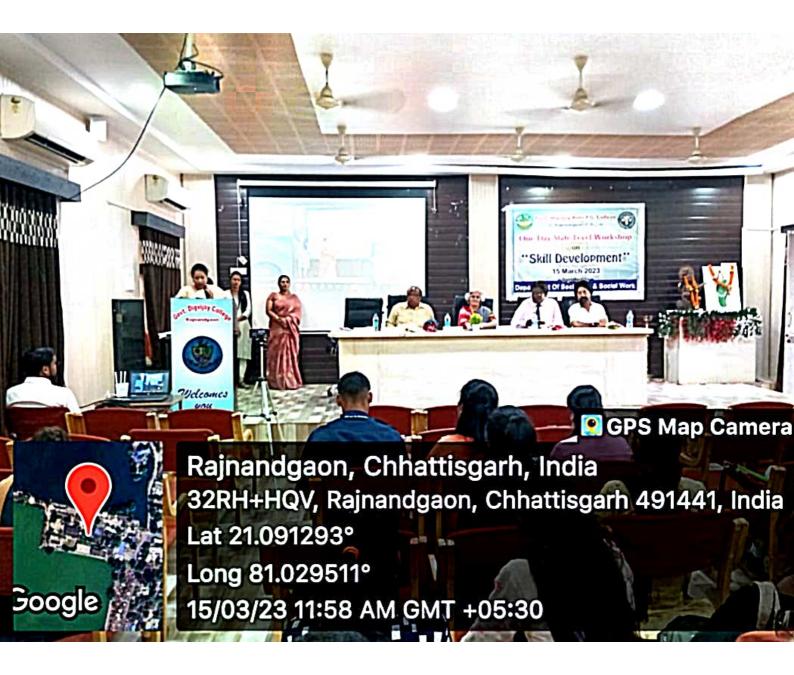

| , 1900ddi 1611 |             |    | The state of the s |                  | A 68/21 Seels | Squihemes 47 Agrica. |                 |                  | - Pray 2 Et. Carps hamadeny            | Do Alice Constitution of the Constitution of t | S. C. | Evalsel           |              | Date Page |







## कौशल विकास पर राज्य स्तरीय एक दिवसीय कार्यशाला आयोजित



पायनियर संवाददाता < राजनांदगांव www.dailypioneer.com

शासकीय दिग्विजय स्वशासी स्नातकोत्तर महाविद्यालय के समाजशास्त्र एवं समाज कार्य विभाग के संयुक्त तत्वाधान में ÷कौशल विकास÷ विषय पर राज्य स्तरीय एक दिवसीय कार्यशाला का आयोजन किया गया। उक्त कार्यक्रम प्राचार्य डॉ. के.एल. टांडेकर के मार्गदर्शन में आयोजित किया गया. कार्यक्रम में मुख्य अतिथि एवं मुख्य वक्ता के रूप में डॉ.पूनम गुलालिया को आर्मोत्रत किया गया ,जो वर्तमान में वरिष्ठ एकेडमिक सलाहकार, महात्मा गांधी राष्ट्रीय ग्रामीण शिक्षा परिषद हैदराबाद तेलंगाना में पदस्थ हैं। कार्यक्रम की अध्यक्षता प्राचार्य डॉ. टांडेकर के द्वारा की गई। कार्यशाला के आयोजन सचिव श्रीमती ललिता साहू ने कार्यशाला की रूपरेखा व उद्देश्य के

संबंध में विचार रखें। प्राचार्य ने अपने उद्बोधन में कहा कि वर्तमान भ