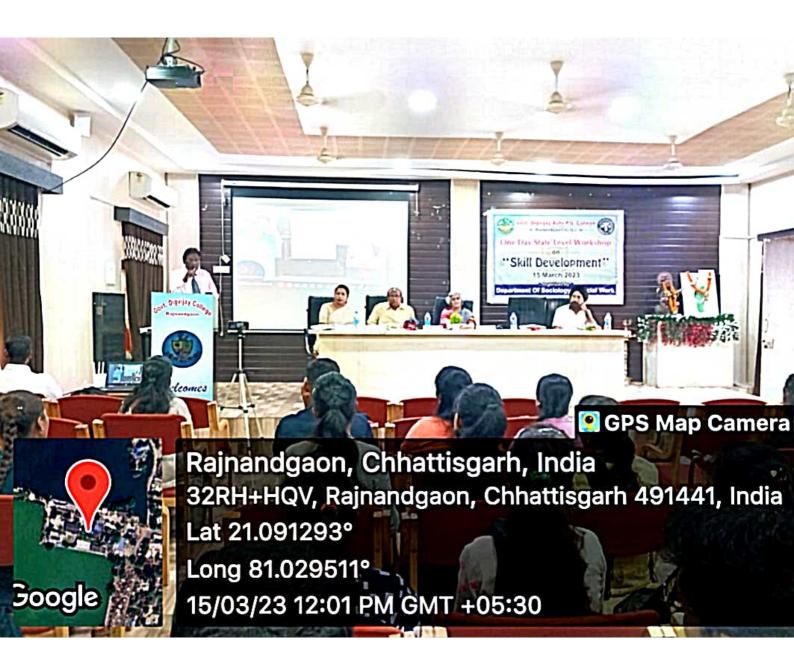

| , 1900ddi 1611 |             |    | The state of the s |                  | A 68/21 Seels | Squihemes 47 Agrica. |                 |                  | - Pray 2 Et. Carps hamadeny            | Do Alice Constitution of the Constitution of t | S. C. | Evalsel           |              | Date Page |







## कौशल विकास पर राज्य स्तरीय एक दिवसीय कार्यशाला आयोजित



पायनियर संवाददाता < राजनांदगांव www.dailypioneer.com

शासकीय दिग्विजय स्वशासी स्नातकोत्तर महाविद्यालय के समाजशास्त्र एवं समाज कार्य विभाग के संयुक्त तत्वाधान में ÷कौशल विकास÷ विषय पर राज्य स्तरीय एक दिवसीय कार्यशाला का आयोजन किया गया। उक्त कार्यक्रम प्राचार्य डॉ. के.एल. टांडेकर के मार्गदर्शन में आयोजित किया गया. कार्यक्रम में मुख्य अतिथि एवं मुख्य वक्ता के रूप में डॉ.पूनम गुलालिया को आर्मोत्रत किया गया ,जो वर्तमान में वरिष्ठ एकेडमिक सलाहकार, महात्मा गांधी राष्ट्रीय ग्रामीण शिक्षा परिषद हैदराबाद तेलंगाना में पदस्थ हैं। कार्यक्रम की अध्यक्षता प्राचार्य डॉ. टांडेकर के द्वारा की गई। कार्यशाला के आयोजन सचिव श्रीमती ललिता साहू ने कार्यशाला की रूपरेखा व उद्देश्य के

संबंध में विचार रखें। प्राचार्य ने अपने उद्बोधन में कहा कि वर्तमान भार